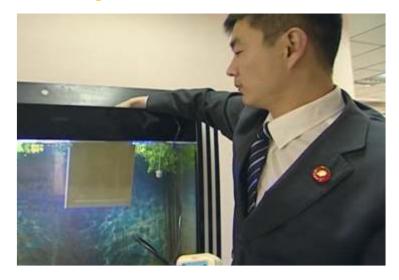

### Safety

Strict factory tests are providing also a test as seen in the image

THERMOTOP Panel is fully immersed in the water

| Power          | 350W    | 550W     | 750W     | 950W      |
|----------------|---------|----------|----------|-----------|
| Dimension (cm) | 98x49x2 | 120x30x2 | 120x90x2 | 150x100x2 |