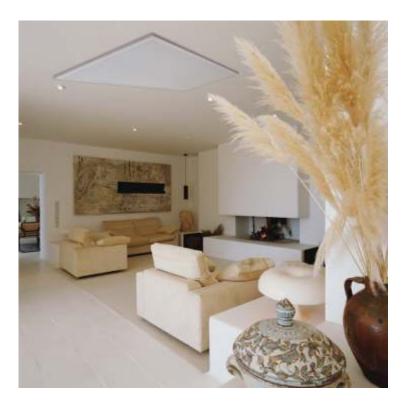

# THERMOTOP Panel

20°C

#### IR - Heating

- → heated walls, floors, objects, people (like with direct sunlight)
- removes humidity and the associated nuisances
- ≥ optimal way of heating minimal temperature differences between floor and ceiling and the lower heating costs (approximately 60% less than heating oil)
- ≥ a healthy way of heating, feeling similar to the feeling of warmth from the wood-fired oven or sun
- for decades, the premature infants are warmed with infrared warmth (incubators)
- ≥ IR therapies in medicine saunas,...