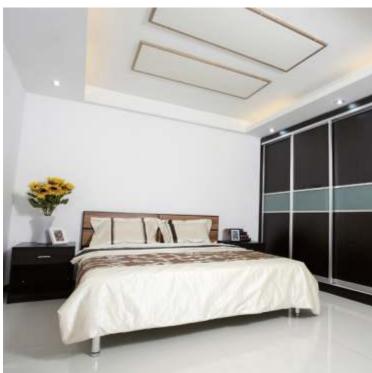

# THERMOTOP Panel

20°C

#### IR - Heating

- → heated walls, floors, objects, people (like with direct sunlight)
- removes humidity and the associated nuisances
- ≥ optimal way of heating minimal temperature differences between floor and ceiling and the lower heating costs (approximately 60% less than heating oil)
- ≥ a healthy way of heating, feeling similar to the feeling of warmth from the wood-fired oven or sun
- for decades, the premature infants are warmed with infrared warmth (incubators)
- ≥ IR therapies in medicine saunas,...