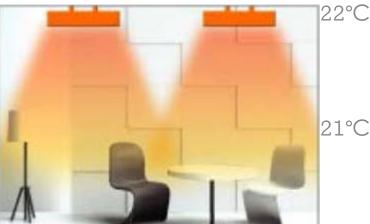

#### IR - Heating

- → heated walls, floors, objects, people (like with direct sunlight)
- removes humidity and the associated nuisances
- ≥ optimal way of heating minimal temperature differences between floor and ceiling and the lower heating costs (approximately 60% less than heating oil)
- ≥ a healthy way of heating, feeling similar to the feeling of warmth from the wood-fired oven or sun
- for decades, the premature infants are warmed with infrared warmth (incubators)
- ≥ IR therapies in medicine saunas,...