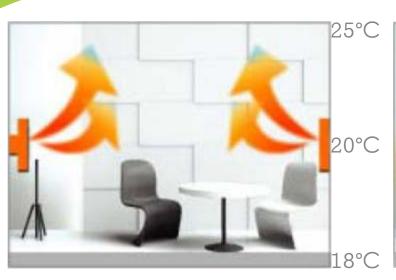

#### Classical (convective) way of heating

- → heating the air in the room
- ≥ large differences in the temperature of the floor and the ceiling
- ≥ cold and humid walls, floors and objects
- the occurrence of internal condensation
- □ higher heating costs due to losses